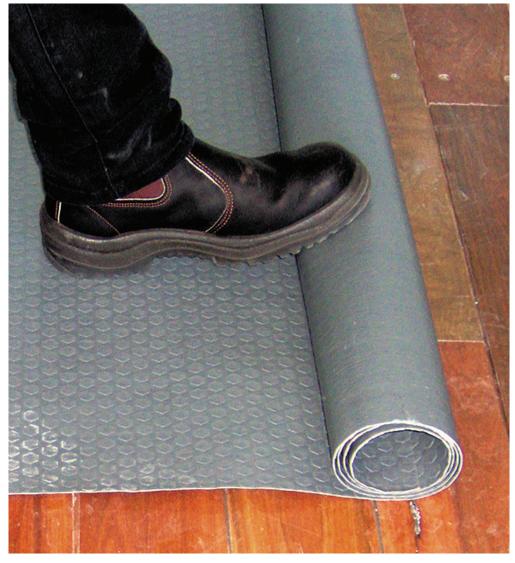

## Protecta-Rubber Roll-Out

## **Key Benefits**

- Extremely tough & durable
- Waterproof & heat resistant
- ▶ Reusable
- ▶ Easy to cut to size
- Slip resistant embossed surface

| ROLL-OUT PROTECTA-RUBBER |        |                                                       |          |
|--------------------------|--------|-------------------------------------------------------|----------|
|                          | CODE   | DESCRIPTION                                           | QUANTITY |
|                          | PR1215 | Protecta-Rubber 1.2m x 15m Roll Grey embossed surface | 10 +     |
|                          |        |                                                       | 1-9      |

## **Main Uses & Applications**

- Protection of finished floors & sensitive surfaces both inside & outside
- Public walkways & thoroughfares
- Versatile, multi-purpose material for temporary floor covering in site offices & lunch rooms